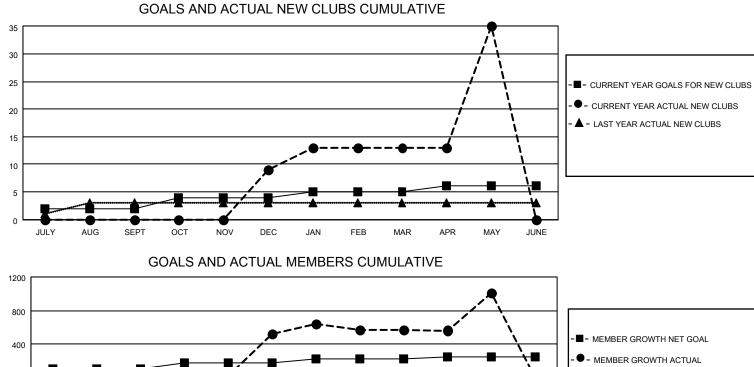

## LOCATION INDIA

District 3232B2

Results as of: 5/31/2021

| Clubs                 |               |           |               | Members               |                         |                         |                                                    |
|-----------------------|---------------|-----------|---------------|-----------------------|-------------------------|-------------------------|----------------------------------------------------|
| RESULTS FOR 2020-2021 |               |           |               | RESULTS FOR 2020-2021 |                         |                         |                                                    |
| QUARTER               | NEW CLUB GOAL | NEW CLUBS | DROPPED CLUBS | QUARTER MEN           | MBER GROWTH NET<br>GOAL | MEMBER GROWTH<br>ACTUAL | DROPPED<br>MEMBERS ACTUAL<br>(including transfers) |
| JULY/AUG/SEPT         | 2             | 0         | 0             | JULY/AUG/SEPT         | 100                     | 57                      | 14                                                 |
| OCT/NOV/DEC           | 2             | 9         | 0             | OCT/NOV/DEC           | 75                      | 701                     | 211                                                |
| JAN/FEB/MAR           | 1             | 4         | 4             | JAN/FEB/MAR           | 50                      | 133                     | 83                                                 |
| APR/MAY/JUNE          | 1             | 22        | 0             | APR/MAY/JUNE          | 25                      | 500                     | 55                                                 |